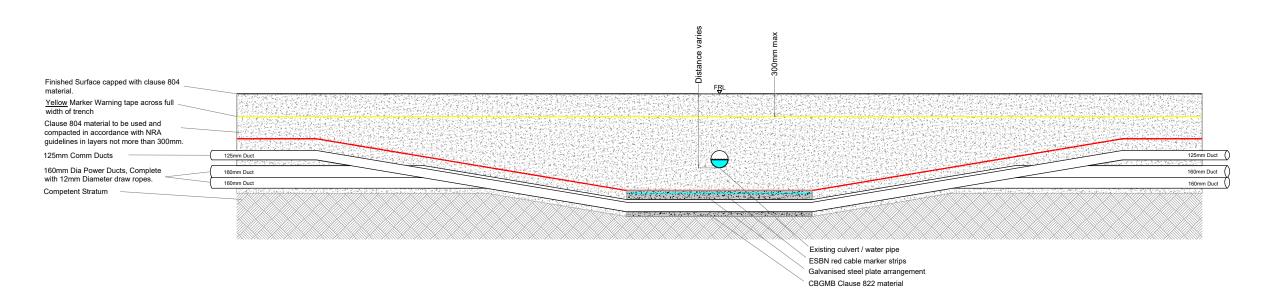

## Option B - Flat bed under existing pipe - 110kV SCALE 1:50

All dimensions are in millimetres, unless noted otherwise.

All dimensions to be checked on site and any discrepancy to be reported to the engineer.