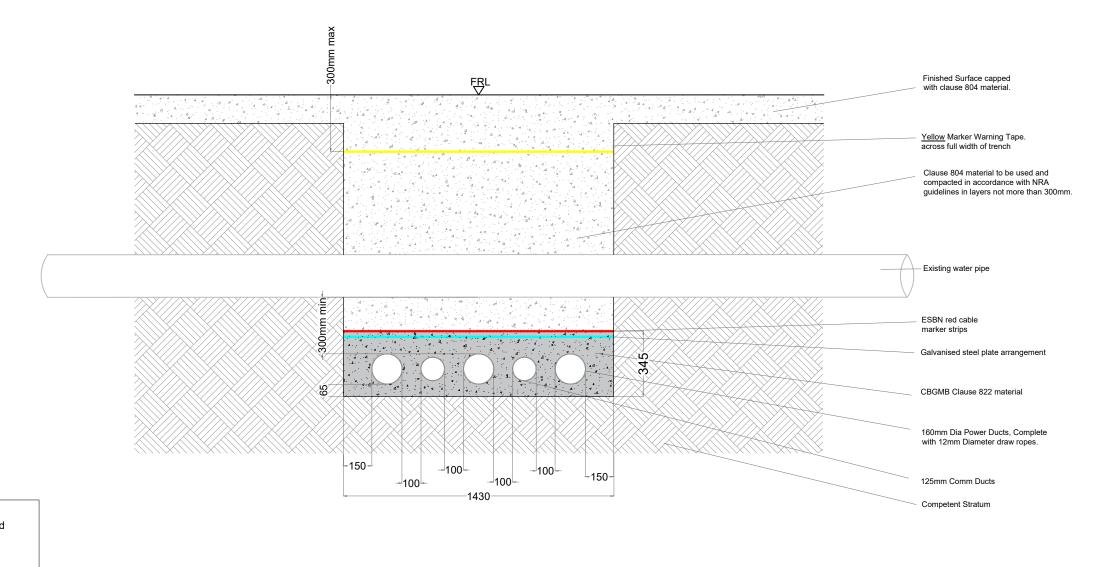

## Option B - Flat bed under existing pipe - 110kV SCALE 1:50



All dimensions are in millimetres, unless noted otherwise.

All dimensions to be checked on site and any discrepancy to be reported to the engineer.

Figured dimensions only to be used, drawings not to be scaled. If in doubt ask.

For illustration purposes only. Exact size and appearance of unit subject to manufacturer selection.

## Option B - Flat bed under existing pipe - 110kV

SCALE 1:20

## Option B - Flat Bed Under **Existing Pipe - 110kV**

™Knocknamork Grid Connection Infrastructure, An Bord Pleanala

| Joseph O Brien         | Meabhann Crov |
|------------------------|---------------|
| PROJECT No.:<br>210732 | 210732 - 21   |
| As Shown @ A3          | 26.07.2022    |